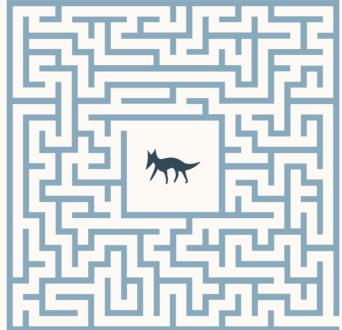

What do you think they were used for?

Can you find your way to the Cave centre?

Our animals have lost their vowels! Fill in the blanks.

$$D_NK_Y.$$
  $F_X.$ 

$$H_PP_.$$
  $D_R.$ 

$$_L_PH_NT$$
.

$$M_NK_Y$$
.