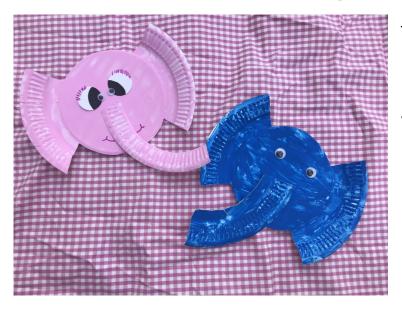

### Directions

- Colour in the whole of the face (paper plate or a piece of card/paper cut to size)
- Cut out 2 small circles and colour to make eyes
- If using paint- leave to dry before assembling.
- Cut the face to shape as shown above- keep one of the offcuts as this will be the Elephant trunk
- Glue on the eyes and draw on a mouth.
- Attach the trunk just below the nose.
- Embellish with decorations if you wish.