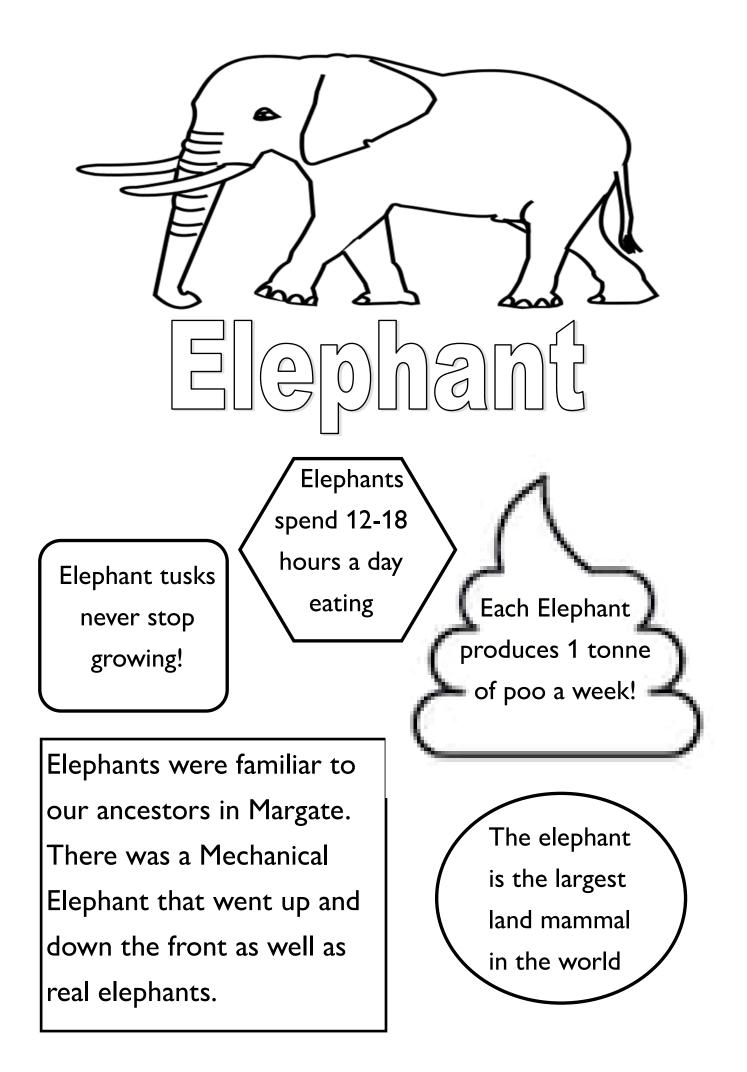

ling.
- Attach the figure of 8 to the back of the tube in the middle- this makes the ears
- Attach the eyes to the body.
- Curl the trunk around a pencil, attach to the tube.
- Embellish with decorations if you wish.

## Elephant





You will need; Card or paper Way to colour in. Pen/ pencil Glue/ tape Scissors Optional; Paper plate Googly eyes Glitter

Other decorations.

### Directions

- Colour in the whole of the face (paper plate or a piece of card/paper cut to size)
- Cut out 2 small circles and colour to make eyes
- If using paint- leave to dry before assembling.
- Cut the face to shape as shown above- keep one of the offcuts as this will be the Elephant trunk
- Glue on the eyes and draw on a mouth.
- Attach the trunk just below the nose.
- Embellish with decorations if you wish.