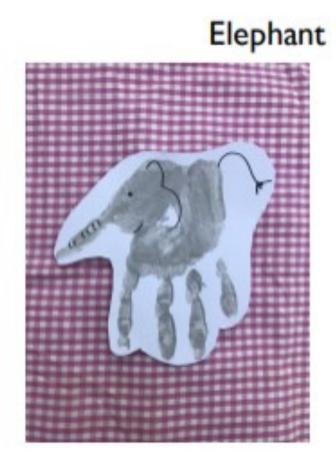

#### Directions

- Make a handprint as shown above.
- · Once dry add the detail- eye, mouth, lines to trunk, ear and tail
- Embellish with decorations if you wish.