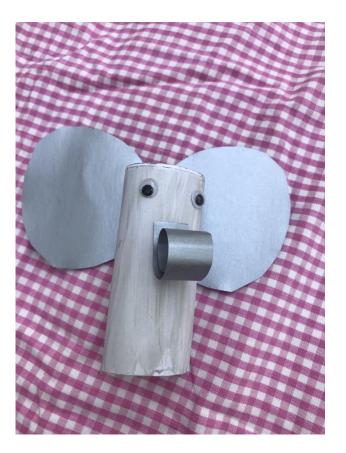

#### Directions

- Colour in your card tube.
- Draw a large figure of 8 on a piece of paper- cut out, if necessary colour in.
- Cut out a strip of paper for the trunk- if necessary colour in.
- Cut out a colour two small circles to make the eyes.
- If using paint- leave to dry before assembling.
- Attach the figure of 8 to the back of the tube in the middle- this makes the ears
- Attach the eyes to the body.
- Curl the trunk around a pencil, attach to the tube.
- Embellish with decorations if you wish.